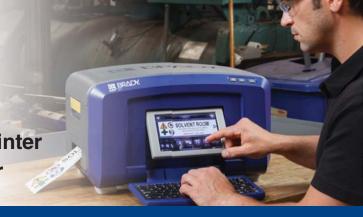

## **Color Your Way to an Improved Workplace**

Because safety and productivity mean the world to you, it's time to step up to the new standard by creating signs and labels that demand attention. Brady's BBP®35 and BBP®37 sign and label printers give you the power to make signs and labels in the colors and shapes you need to make an impact – right at your own facility and right when you need them.

## **Unprecedented Capabilities**

- Multiple Print Colors: Print signs and labels that are more noticeable, more memorable and more effective with multiple print colors
- Shape Cutting: With a revolutionary built-in cutter system, cut out shapes and text, or cut around your message to create labels that look and fit just right (BBP37 printer only)
- Label Making Made Easy: Incredibly easy and intuitive interface so anyone can walk up and print labels. Ideal for multiple users, centralized locations and lean/5S events
- 20-Second Material Changeovers: With automatic label setup, printers read critical information from the supply cartridge and then automatically set up the label attributes so you can start printing immediately
- 5-Inches-per-Second Print Speed: Fast processing time and print speed mean you don't have to wait around for your labels
- Lots of Options: With over 300 durable parts, you have the supplies you need to meet your application needs, including GHS labels, pipe labels, gage labels, 10-year outdoor materials and beyond