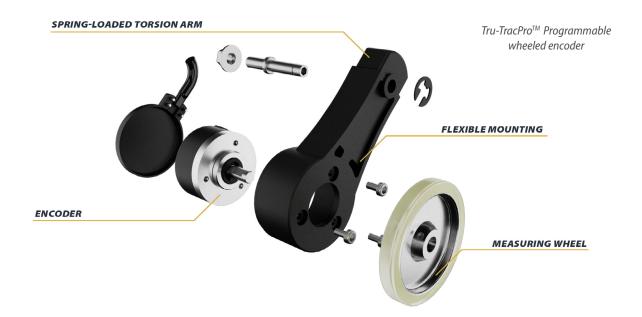

## Next Level Precision with the NEW TRP Tru-TracPro ™

- Track velocity, position or distance over a wide variety of surfaces
- Programmable incremental resolution 1-100,000 CPR\*
- Easily restore to factory settings and reprogram to exact system requirements
- Get up and running quick with easy to download programmer software\*\*

## Next Level Precision with the NEW TRP Tru-TracPro ™

- No need to change wheel diameter or size, TRP fits into your system parameters
- Reliable and precise output
- Fast installation for mounting on any surface and in any orientation
- Reduce cost and inventory for a simplified system design