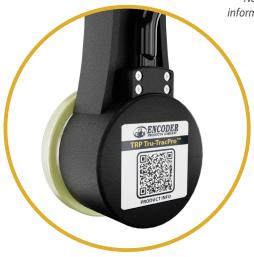

Tra-Tra-Tra-Tra-Tra-Tra-Tra-Tra-Tra-Tra-Tra-Tra-Tra-Tra-Tra-Tra-Tra-Tra-Tra-Tra-Tra-Tra-Tra-Tra-Tra-Tra-Tra-Tra-Tra-Tra-Tra-Tra-Tra-Tra-Tra-Tra-Tra-Tra-Tra-Tra-Tra-Tra-Tra-Tra-Tra-Tra-Tra-Tra-Tra-Tra-Tra-Tra-Tra-Tra-Tra-Tra-Tra-Tra-Tra-Tra-Tra-Tra-Tra-Tra-Tra-Tra-Tra-Tra-Tra-Tra-Tra-Tra-Tra-Tra-Tra-Tra-Tra-Tra-Tra-Tra-Tra-Tra-Tra-Tra-Tra-Tra-Tra-Tra-Tra-Tra-Tra-Tra-Tra-Tra-Tra-Tra-Tra-Tra-Tra-Tra-Tra-Tra-Tra-Tra-Tra-Tra-Tra-Tra-Tra-Tra-Tra-Tra-Tra-Tra-Tra-Tra-Tra-Tra-Tra-Tra-Tra-Tra-Tra-Tra-Tra-Tra-Tra-Tra-Tra-T

- Track velocity, position or distance over a wide variety of surfaces
- Programmable incremental resolution 1-100,000 CPR\*
- Easily restore to factory settings and reprogram to exact system requirements
- Get up and running quick with easy to download programmer software\*\*





Now including product information via QR code label!







USA Based since 1969



## Next Level Precision with the NEW TRP Tru-TracPro ™

- No need to change wheel diameter or size, TRP fits into your system parameters
- Reliable and precise output
- Fast installation for mounting on any surface and in any orientation
- Reduce cost and inventory for a simplified system design





Want to learn more about how the TRP Tru-TracPro wheeled encoder could be right for your application? Give us a call. When you call EPC, you talk to real engineers and encoder experts who can help you specify the right encoder solution for your motion control application.





\*High CPR settings may not always yield optimal results. \*\* PR2 Programmer and software sold separately.