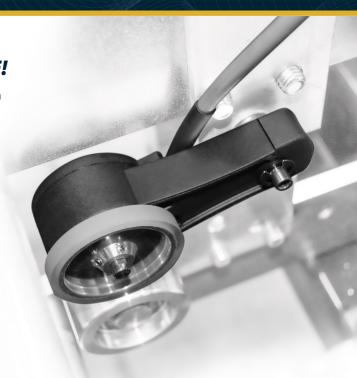

## Next Level Precision with the NEW TRP Tru-TracPro ™

- Track velocity, position or distance over a wide variety of surfaces
- Programmable incremental resolution 1-100,000 CPR\*
- Easily restore to factory settings and reprogram to exact system requirements
- Get up and running quick with easy to download programmer software\*\*

## Next Level Precision with the NEW TRP Tru-TracPro ™

- No need to change wheel diameter or size, TRP fits into your system parameters
- Reliable and precise output
- Fast installation for mounting on any surface and in any orientation
- Reduce cost and inventory for a simplified system design